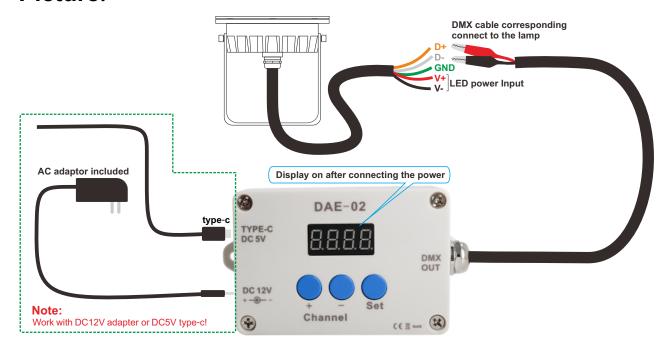

## **Picture:**

## **Setup process:**

- 1. Work with DC12V adapter or DC5V type-c.
- 2. Connect with DMX light from "DMX OUT" side.
- 3. Connect with DC12V adapter or DC5V Type-C, the display will be bright.
- 4. Push Channel botton "+" or Channel botton "-" to give address No. to DMX light. Then push botton "Set" to fix the address No.
- 5. Use your DMX controller to connect with DMX light that has address No. to test the address.
- 6. You can see above waying to reset address for DMX lights.
- 7. This is sole coder for DMX light to set adress.